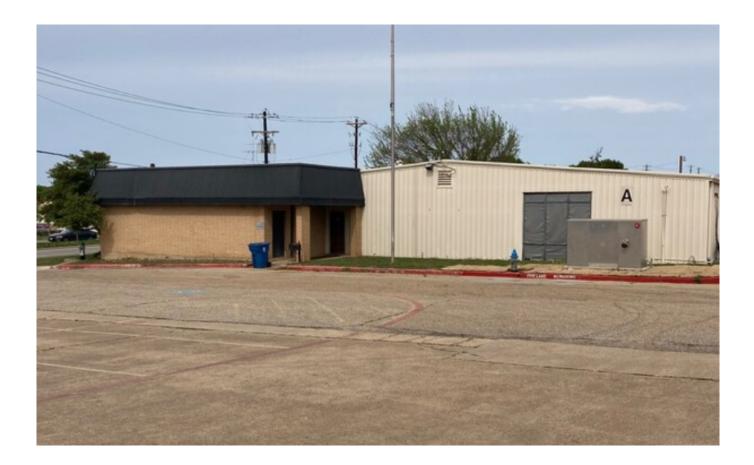

## PROPERTY OVERVIEW

Bldg A. Free standing, brick veneer building with Justin Road frontage and flexible zoning! Can be reconfigured to accommodate as much or as little warehouse as necessary.

Bldg C. Approximately 7,600sf ideal for manufacturing.